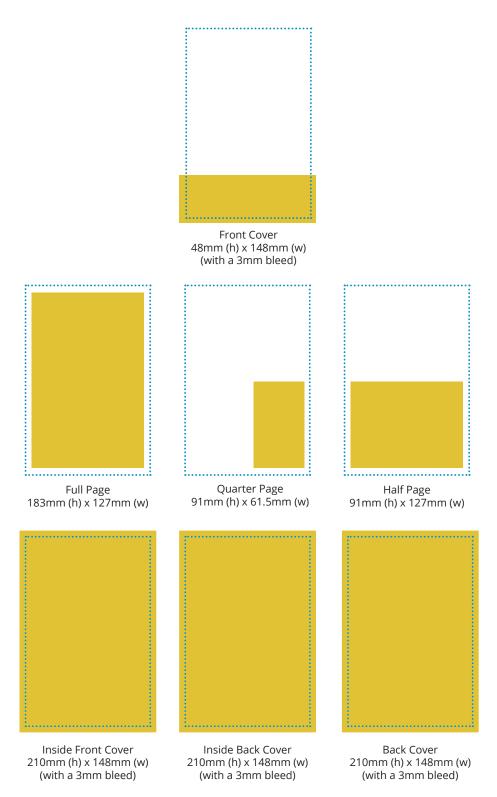

### Advertisement sizes

#### and technical specifications

Advertisements supplied by customers must be supplied in .PDF, .JPEG or .TIFF format, with any images used saved at a resolution of at least 300dpi. Word, Publisher or Excel files will not be accepted.